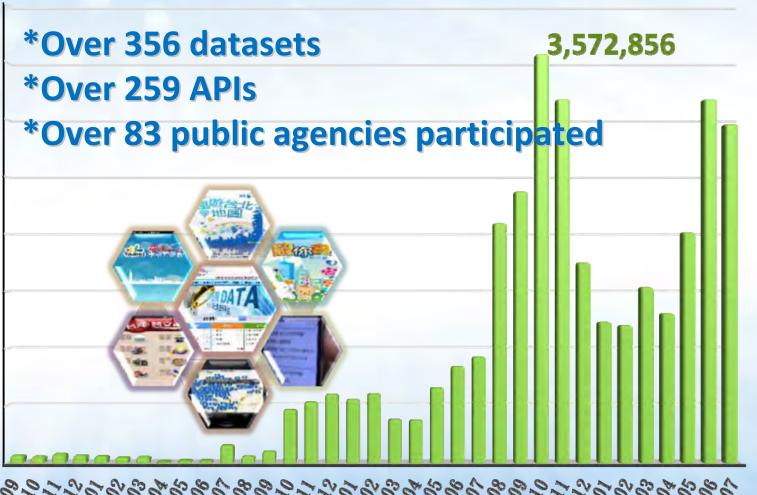

### **Open Data**

Data

### **Open Data**

### Accumulated data services access exceed 33 million

1,000,000

500,000

0