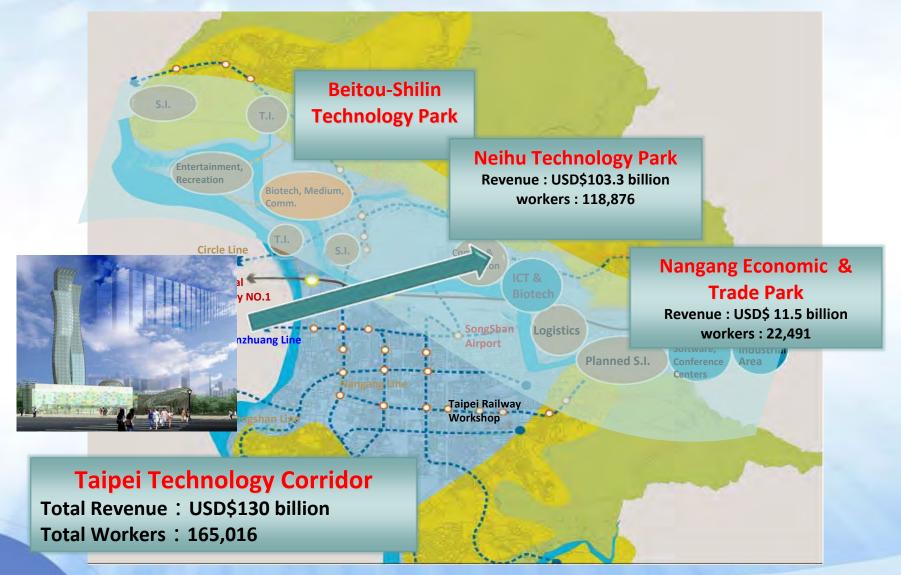

# UI-Taipei An Intelligent City

Chia-sheng Chang, Ph.D.

Mayor's Consultant

**Taipei City Government** 

2014.9.4



### **Outline**

- + Taipei City: An Overview
- + Taipei's Vision
  - ✓ Waterfront, Humanity, Technology
- + ICT Infrastructure
  - ✓ Taipei Free Public Wi-Fi Access, FTTH
- + Life in Taipei City
  - ✓ Friendly, Convenient, Secure





# **Taipei City: An Overview**





# **Population & Industrial Development**

- Population: 2.69 million
- Population Density: 9,898 people per sq. km. (Asia's 4th highest population density)
- ♣ No. of Registered Companies: 166,131
- ♣ No. of Employed Persons: approximately 1.25million





# Taipei Technology Corridor





# **Cloud Computing Industrial Park**





# **Taipei's Vision**





# Taipei's Vision

Riverside Humanities Technology

Citizen-oriented Service Citizen-centered Municipal Service

Intelligent City Infinity Taipei

# Intelligent City Initiatives





# **ICT Infrastructure**



### Taipei Free - Public Wi-Fi Access

- + Service available for both citizens and visitors in Taipei (Territoriality Principle)
- + Available since July 2011, Taipei Free is available over 6,000 hotspots spanning indoor and outdoor public areas and buses.
- + Total number of accounts approaches 3 million; over 3.8 million users accesses every month.
- + Taipei named one of the "World's Most Connected Cities" by the Telegraph (2014)
- + "Free Wi-Fi is one of 10 things Taiwan does better than anywhere else" by