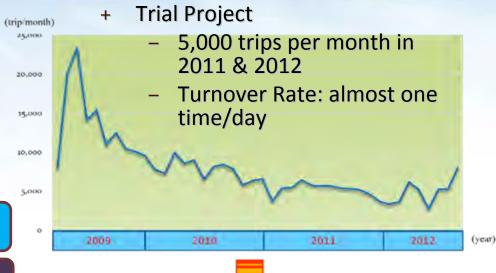

# Simple Registration

The first 30 minutes are free

**Today: 159 stations, 5,235 bikes, 16.89** 

million cumulative trips

- Average Trip: more than 50,000 trips per day
- Turnover Rate: more than 12 time/day