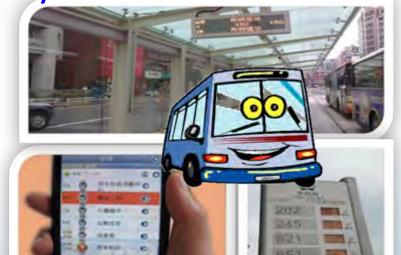

### **Intelligent Transportation System**

Taipei e-bus System

Encouraging people to make more use of mass transit