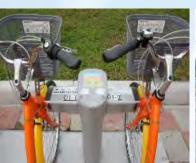

# YOUBIKE - friendly system in the world

# Simple Registration

The first 30 minutes are free

**Today: 159 stations, 5,235 bikes, 16.89** 

million cumulative trips

- Average Trip: more than 50,000 trips per day
- Turnover Rate: more than 12 time/day