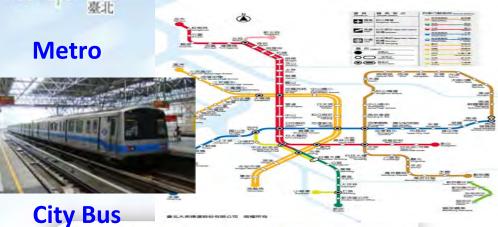

# **ICT Infrastructure**

### **Intelligent Transportation System**

Taipei e-bus System

Encouraging people to make more use of mass transit