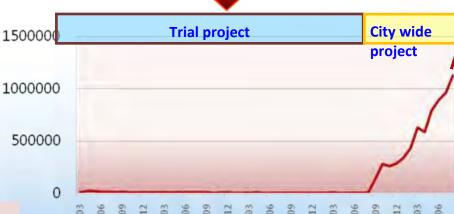

# Simple Registration

The first 30 minutes are free

**Today: 159 stations, 5,235 bikes, 16.89** 

million cumulative trips

- Average Trip: more than 50,000 trips per day
- Turnover Rate: more than 12 time/day