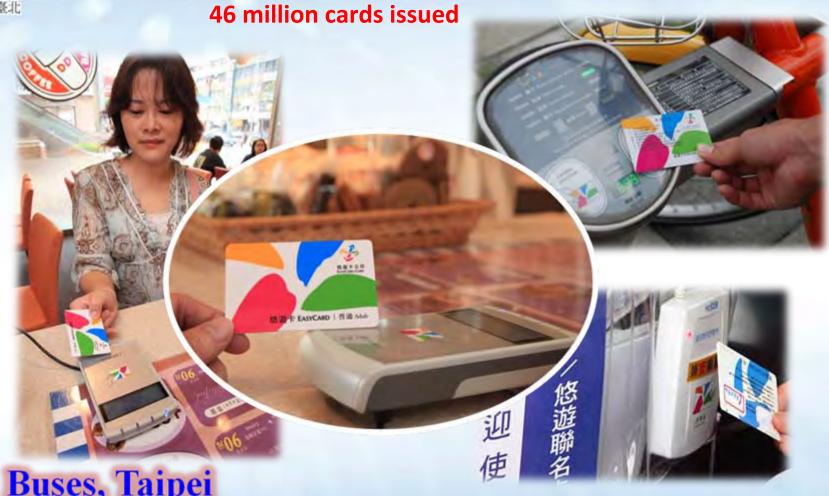

# Multi-services with the EasyCard

Buses, Taipei

MRT, Taxis, Youbike, Designated retailers(7-