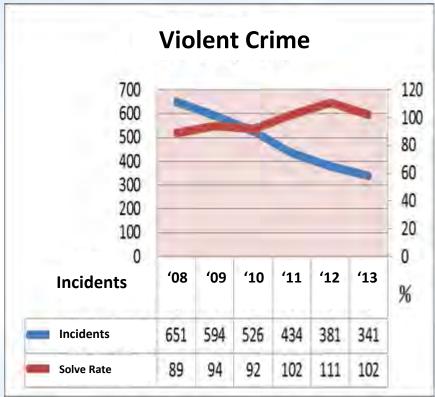

### **Intelligent Security**

- Establish Digital Surveillance Center & e-Patrol
- Deploy 13,699 police surveillance monitors at road intersections by the end of 2012.
- ➤ Implement security prevention network and intelligent dispatching system to achieve zero tolerance against crime