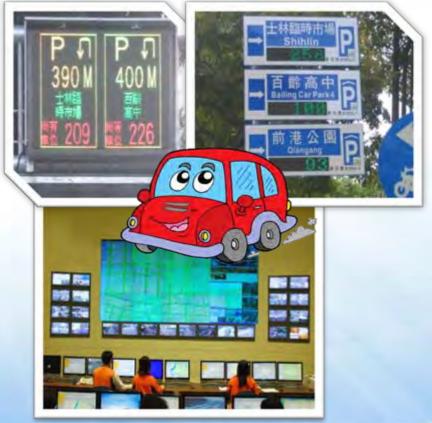

### **Parking Information System**

Reducing the time needed to find parking spaces

Traffic Monitoring System