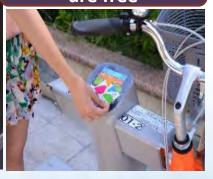

# Simple Registration

The first 30 minutes are free

**Today: 159 stations, 5,235 bikes, 16.89** 

million cumulative trips

- Average Trip: more than 50,000 trips per day
- Turnover Rate: more than 12 time/day