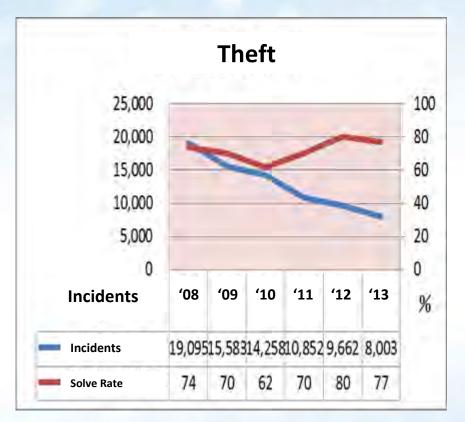

### **Intelligent Security**

- Establish Digital Surveillance Center & e-Patrol
- Deploy 13,699 police surveillance monitors at road intersections by the end of 2012.
- ➤ Implement security prevention network and intelligent dispatching system to achieve zero tolerance against crime