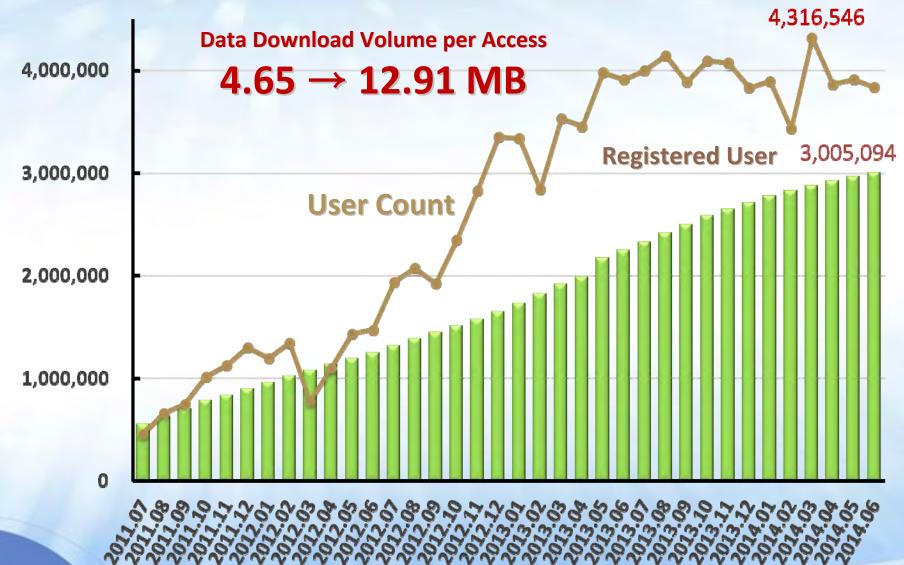

### Taipei Free - Public Wi-Fi Access

- + Service available for both citizens and visitors in Taipei (Territoriality Principle)
- + Available since July 2011, Taipei Free is available over 6,000 hotspots spanning indoor and outdoor public areas and buses.
- + Total number of accounts approaches 3 million; over 3.8 million users accesses every month.
- + Taipei named one of the "World's Most Connected Cities" by the Telegraph (2014)
- + "Free Wi-Fi is one of 10 things Taiwan does better than anywhere else" by CNN (2014)