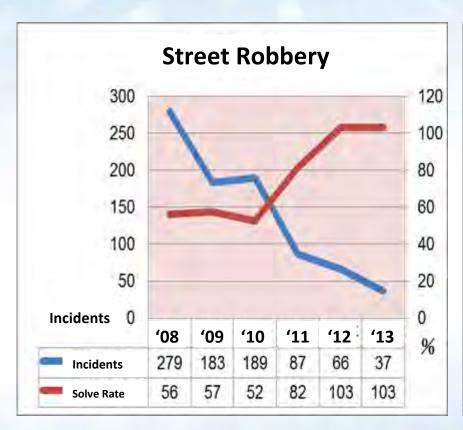

### **Intelligent Security**

- Establish Digital Surveillance Center & e-Patrol
- Deploy 13,699 police surveillance monitors at road intersections by the end of 2012.
- ➤ Implement security prevention network and intelligent dispatching system to achieve zero tolerance against crime

# **Benefits of Intelligent Security**