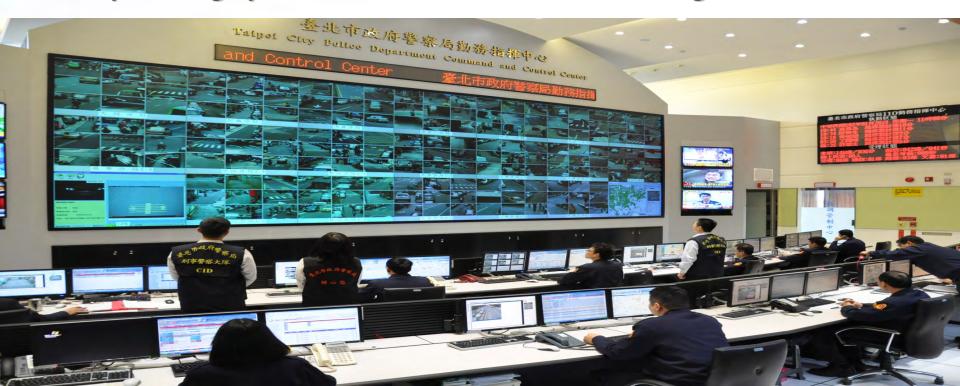

### **Intelligent Security**

- Establish Digital Surveillance Center & e-Patrol
- Deploy 13,699 police surveillance monitors at road intersections by the end of 2012.
- ➤ Implement security prevention network and intelligent dispatching system to achieve zero tolerance against crime

# **Benefits of Intelligent Security**