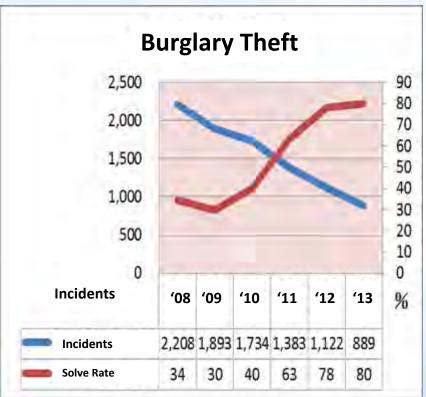

### **Intelligent Security**

- Establish Digital Surveillance Center & e-Patrol
- Deploy 13,699 police surveillance monitors at road intersections by the end of 2012.
- ➤ Implement security prevention network and intelligent dispatching system to achieve zero tolerance against crime

# **Benefits of Intelligent Security**