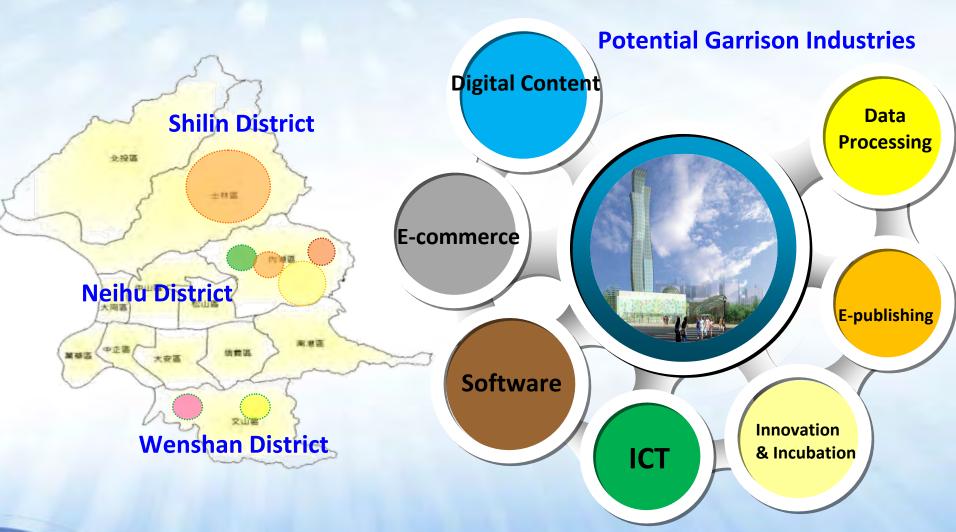

# UI-Taipei An Intelligent City

Chia-sheng Chang, Ph.D.

Mayor's Consultant

**Taipei City Government** 

2014.9.4



### **Outline**

- + Taipei City: An Overview
- + Taipei's Vision
  - ✓ Waterfront, Humanity, Technology
- + ICT Infrastructure
  - ✓ Taipei Free Public Wi-Fi Access, FTTH
- + Life in Taipei City
  - ✓ Friendly, Convenient, Secure





# **Taipei City: An Overview**





# **Population & Industrial Development**

- Population: 2.69 million
- Population Density: 9,898 people per sq. km. (Asia's 4th highest population density)
- ♣ No. of Registered Companies: 166,131
- ♣ No. of Employed Persons: approximately 1.25million





# Taipei Technology Corridor





# **Cloud Computing Industrial Park**





# **Taipei's Vision**





# Taipei's Vision

Riverside Humanities Technology

Citizen-oriented Service Citizen-centered Municipal Service

Intelligent City Infinity Taipei

# Intelligent City Initiatives





# **ICT Infrastructure**



### Taipei Free - Public Wi-Fi Access

- + Service available for both citizens and visitors in Taipei (Territoriality Principle)
- + Available since July 2011, Taipei Free is available over 6,000 hotspots spanning indoor and outdoor public areas and buses.
- + Total number of accounts approaches 3 million; over 3.8 million users accesses every month.
- + Taipei named one of the "World's Most Connected Cities" by the Telegraph (2014)
- + "Free Wi-Fi is one of 10 things Taiwan does better than anywhere else" by CNN (2014)





# Taipei Free - Public Wi-F