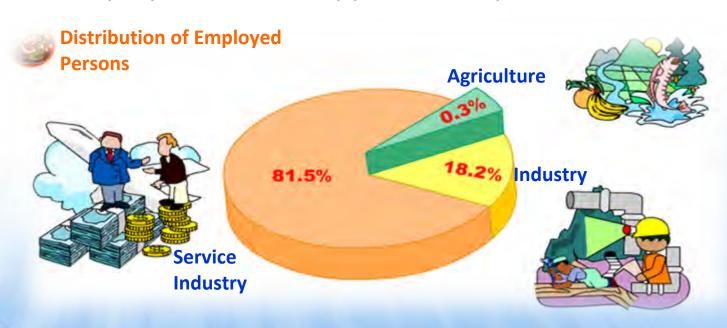

# **Population & Industrial Development**

- Population: 2.69 million
- Population Density: 9,898 people per sq. km. (Asia's 4th highest population density)
- ♣ No. of Registered Companies: 166,131
- ♣ No. of Employed Persons: approximately 1.25million